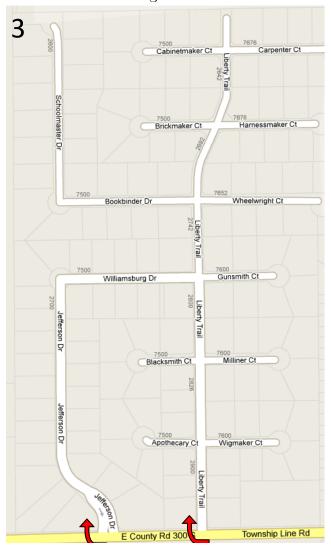

7. Take First Right at Liberty Trail

-or-

Take Second Right at Jefferson Drive

Williamsburg in the Woods