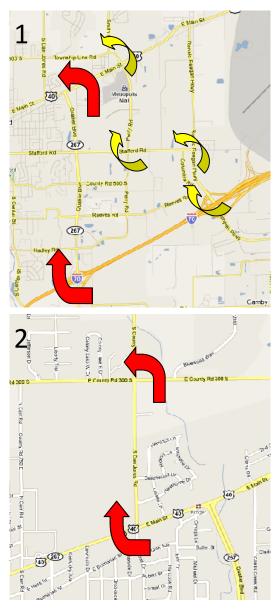

**Take Right on Perry Road** 

Follow Perry road as it curves to the west and becomes Township Line Road, then continue past Dan Jones Road and pick up instructions at

1. Take I-70 West from Indianapolis

2. Exit at SR 267 [Quaker Blvd] , go North to Plainfield

3. Take Left (West) on US 40 [East Main Street] [in front of Krogers]

4. Take Right (North) on Dan Jones (1st Stop Light) [Speedway gas Station on Right]

5. Take Left (West) on County Line [County Road 300 South] (1st Stop Light) [Plainfield Christian Church on North/west corner the "Big Church"]

6. You will pass two entrances to Colony Lake subdivision.